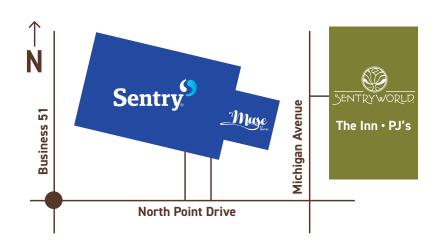

## **Directions to SentryWorld**

601 North Michigan Avenue Stevens Point, WI 54481 866-479-6753

From the North: Take I-39/U.S. 51 heading south. In Stevens Point, take exit 161 to Business 51. At the roundabout, take the third exit onto North Point Drive. Turn left onto Michigan Avenue—SentryWorld is on the right.

From the South: Take I-90/94 heading north. Take exit 108 A-B to I-39/U.S. 51 north. Travel approximately 75 miles north. In Stevens Point, take exit 161 to Business 51. At the roundabout, take the third exit onto North Point Drive. Turn left onto Michigan Avenue—SentryWorld is on the right.

From the East: Take U.S. 10 into Stevens Point. Exit to I-39 north and travel for approximately four miles. Take exit 161 to Business 51. At the roundabout, take the third exit onto North Point Drive. Turn left onto Michigan Avenue—SentryWorld is on the right.

From the West: Take U.S. 10 towards
Stevens Point. Exit to I-39 south and travel
for approximately five miles. Take exit 161 to
Business 51. At the roundabout, take the third exit
onto North Point Drive. Turn left onto Michigan
Avenue—SentryWorld is on the right.