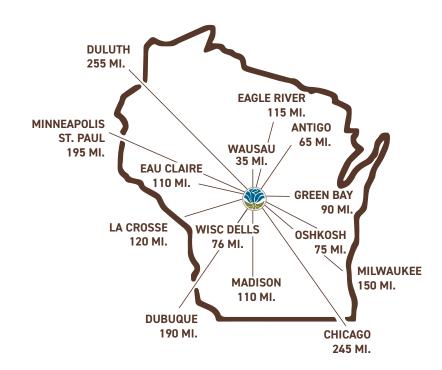

## **Directions to SentryWorld**

601 North Michigan Avenue Stevens Point, WI 54481 866-479-6753

From the North: Take I-39/U.S. 51 heading south. In Stevens Point, take exit 161 to Business 51. At the roundabout, take the third exit onto North Point Drive. Turn left onto Michigan Avenue—SentryWorld is on the right.

From the South: Take I-90/94 heading north. Take exit 108 A-B to I-39/U.S. 51 north. Travel approximately 75 miles north. In Stevens Point, take exit 161 to Business 51. At the roundabout, take the third exit onto North Point Drive. Turn left onto Michigan Avenue—SentryWorld is on the right.

From the East: Take U.S. 10 into Stevens Point. Exit to I-39 north and travel for approximately four miles. Take exit 161 to Business 51. At the roundabout, take the third exit onto North Point Drive. Turn left onto Michigan Avenue—SentryWorld is on the right.

From the West: Take U.S. 10 towards
Stevens Point. Exit to I-39 south and travel
for approximately five miles. Take exit 161 to
Business 51. At the roundabout, take the third exit
onto North Point Drive. Turn left onto Michigan
Avenue—SentryWorld is on the right.