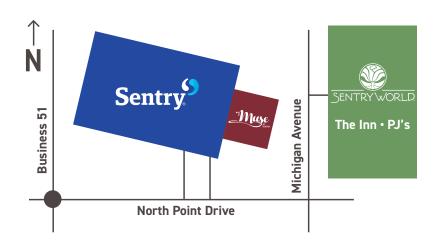

## **Directions to SentryWorld**

601 Michigan Ave. N. Stevens Point, WI 54481 866-479-6753

From the North: Take I-39/U.S. 51 heading south. In Stevens Point, take exit 161 to Business 51. At the roundabout, take the third exit onto North Point Drive. Turn left onto Michigan Avenue—SentryWorld is on the right.

From the South: Take I-90/94 heading north. Take exit 108 A-B to I-39/U.S. 51 north. Travel approximately 75 miles north. In Stevens Point, take exit 161 to Business 51. At the roundabout, take the third exit onto North Point Drive. Turn left onto Michigan Avenue—SentryWorld is on the right.

From the East: Take U.S. 10 into Stevens Point. Exit to I-39 north and travel for approximately four miles. Take exit 161 to Business 51. At the roundabout, take the third exit onto North Point Drive. Turn left onto Michigan Avenue—SentryWorld is on the right.

From the West: Take U.S. 10 towards
Stevens Point. Exit to I-39 south and travel
for approximately five miles. Take exit 161 to
Business 51. At the roundabout, take the third exit
onto North Point Drive. Turn left onto Michigan
Avenue—SentryWorld is on the right.