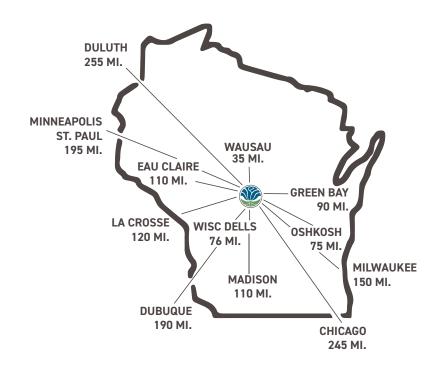

## **Directions to SentryWorld**

601 Michigan Ave. N. Stevens Point, WI 54481 866-479-6753

From the North: Take I-39/U.S. 51 heading south. In Stevens Point, take exit 161 to Business 51. At the roundabout, take the third exit onto North Point Drive. Turn left onto Michigan Avenue—SentryWorld is on the right.

From the South: Take I-90/94 heading north. Take exit 108 A-B to I-39/U.S. 51 north. Travel approximately 75 miles north. In Stevens Point, take exit 161 to Business 51. At the roundabout, take the third exit onto North Point Drive. Turn left onto Michigan Avenue—SentryWorld is on the right.

From the East: Take U.S. 10 into Stevens Point. Exit to I-39 north and travel for approximately four miles. Take exit 161 to Business 51. At the roundabout, take the third exit onto North Point Drive. Turn left onto Michigan Avenue—SentryWorld is on the right.

From the West: Take U.S. 10 towards
Stevens Point. Exit to I-39 south and travel
for approximately five miles. Take exit 161 to
Business 51. At the roundabout, take the third exit
onto North Point Drive. Turn left onto Michigan
Avenue—SentryWorld is on the right.